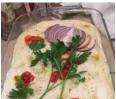

### **Cooking Demo with Bonnie Eads**

Join Bonnie as she shows you this handy little hack using Rhoads bread to create delicious Focaccia. So good they'll think you spent all day cooking.

What is Focaccia Bread

Focaccia (pronounced fo-kah-cha) is a flat bread similar to pizza dough that you can make either sweet or savory. It originates in the providence of Liguria in Italy. Liguria is the best known region for their classic focaccia, which is called "classica" in Genoa. Typically it is flattened to about 1/2 to 1 inch thick, with indentations throughout the whole surface. Focaccia bread has a lot of herbs and olive oil with cheese and other toppings as a garnish.

Tuesday, August 16th, 12:30