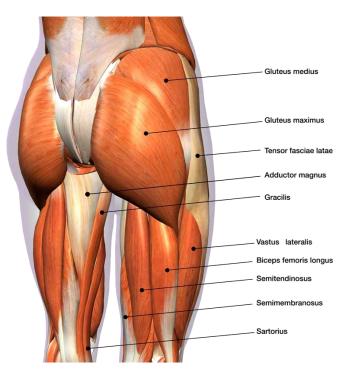

#### **How Does My Butt Look?**

At one time we probably were worried about how our butt looked. As we got older, not so much. But now, being concerned about our butts is really important. Seriously!

The gluteus maximus is the largest muscle on your body and one of the strongest, or it's supposed to be. That means as you get older, the size and strength of your butt determines how well you can walk, climb stairs, navigate obstacles, get up out of your favorite chair and even go to the bathroom at 2am without assistance.

The bottom line is; those of us who keep our glutes strong can do more longer than people who let their glutes weaken. And of course, a strong butt helps us prevent falls that can devastate our lives.

#### Did you know?

The Gluteus muscles are the largest and most powerful muscles in the human body. They are responsible for extending, rotating, and stabilizing the hips.