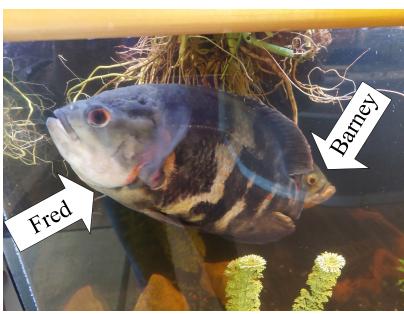

#### Have you met Barney's new Friend?

This is Fred. Despite Fred's continuous protests that he has no idea how he ended up in Barney's house, Barney was less than welcoming.

They have, however, managed to work out their differences and settle into a somewhat peaceful coexistence.

These two are like the fussy old men of the aquarium world - always bickering and complaining about each other, but at the end of the day, they still manage to get along (sort of). It's like a never-ending episode of 'The Aquarium Odd Couple,' if that show existed (which it totally should!).