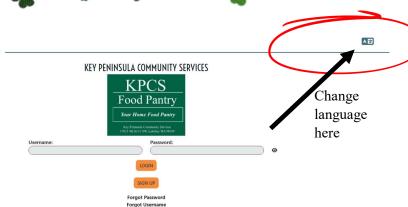

As we prepare for our Food Pantry's transition to new sign in software, we would like to share with you what the sign in page will look like once we are fully operational. This screenshot should help familiarize you with the new system and its features.