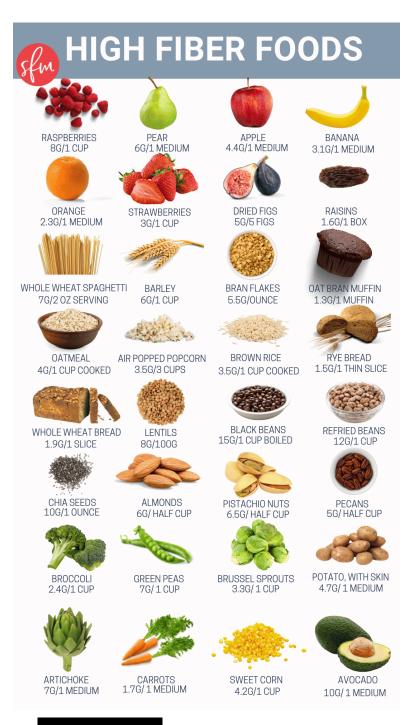

#### March is Nutrition Month - Let's Get Moving!

March 29th, Carolyn Benepe, Registered Dietitian/Nutritionist, will be in the dining room to talk about the benefits of getting plenty of fiber-containing foods in your meals. She will talk about how much fiber is needed for older adults and how to choose great high-fiber foods throughout the day. Q&A time at the end.

Did you know....

Fiber helps regulate the body's use of sugars, helping to keep hunger and blood sugar in check.

Children and adults need at least 25 to 35 grams of fiber per day for good health, but most Americans get only about 15 grams a day.